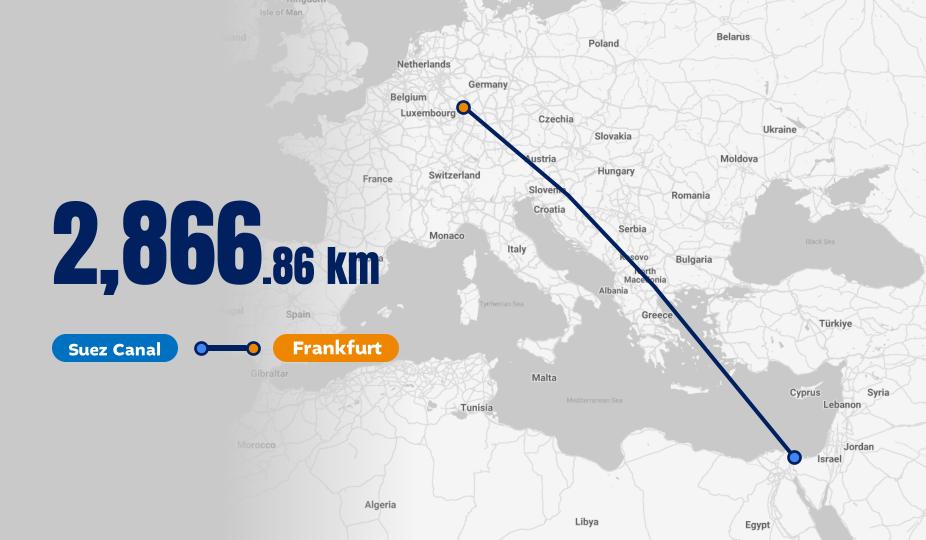

### Definition of straight line

Shortest distance between two points

It doesn't make sense to hire smart people and then tell them what to do; we hire smart people so they can tell us what to do.