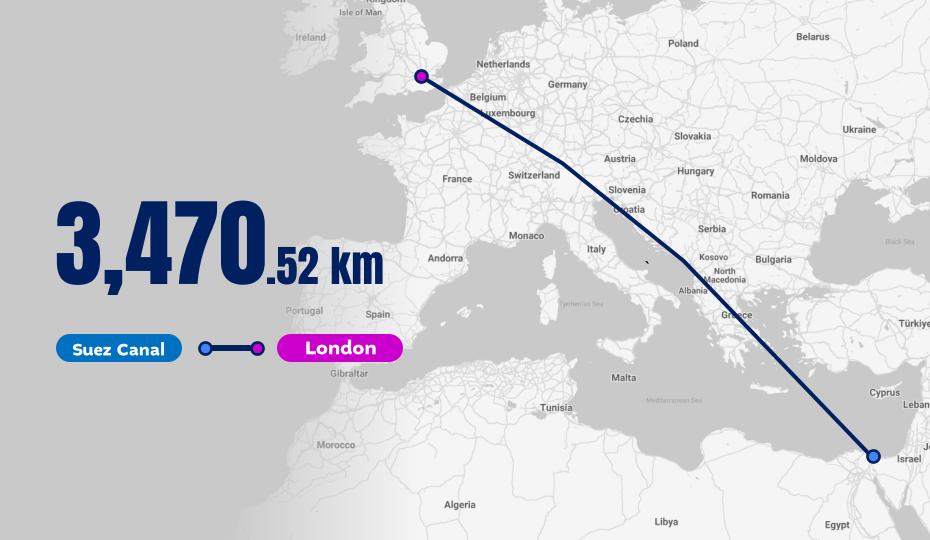

### Definition of straight line

Shortest distance between two points

It doesn't make sense to hire smart people and then tell them what to do; we hire smart people so they can tell us what to do.