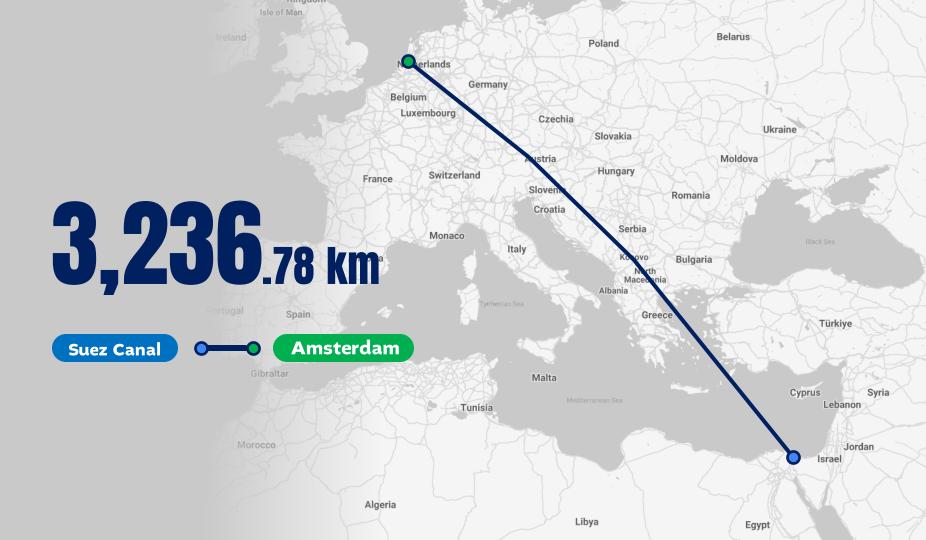

### Definition of straight line

Shortest distance between two points

It doesn't make sense to hire smart people and then tell them what to do; we hire smart people so they can tell us what to do.